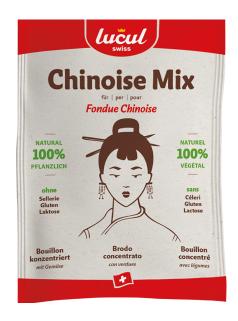

Phone: +41 44 444 33 33

Fax: +41 44 444 33 00

Gluten free Lactose free

Chinoise Mix - Fondue

Article: 110973

47gr Pouch

Carton: 10 pieces

Ethnicity: No subdivision

Product group: cooking / baking ingredients

Commodity group: SPICE MIXES Country of production: Switzerland

Ingredients / nutrition facts:

https://www.gerig.ch/tb/07640134997024/

GTIN CU: 7640134997024

GTIN TU: 7640134997123