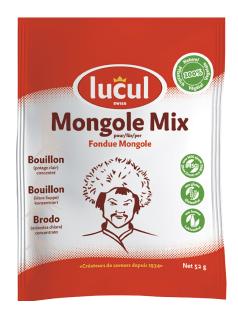

## Mongole Mix - Fondue

Article: 101268

52gr Pouch

Carton: 10 pieces

Ethnicity: No subdivision

Product group: cooking / baking ingredients

Commodity group: SPICE MIXES Country of production: Switzerland

Ingredients / nutrition facts: