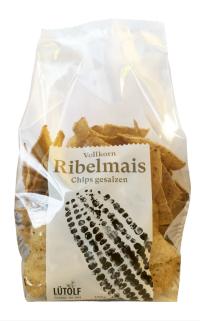

## Wholegrain Ribelmais crisps

Article: 111121

150gr Pouch

Carton: 12 pieces Ethnicity: Switzerland Product group: snacks Commodity group: CRISPS

Country of production: Switzerland

Ingredients / nutrition facts:

https://www.gerig.ch/tb/07649991458020/

GTIN CU: 7649991458020

GTIN TU: 7649991458037

**Gustav Gerig AG** 

Hardturmstrasse 169 CH-8005 Zürich Website: www.gerig.ch Mail: info@gerig.ch

19.04.2024