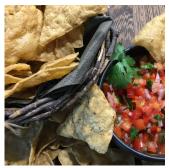

#### Award-winning Rheintal Ribel Maize AOP

The basis for our crunchy, authentic and unique chips is Rhine Valley Ribel Maize, which has been cultivated in its region of origin for 400 years. Since 2000, Ribel Maize is the only grain in Switzerland to have been awarded the AOP (Appellation d'Origine Protégée) quality label. A label that is awarded solely to products that are rooted in their region of origin, have a long tradition there and guarantee added value in their region of origin. Our Ribel Maize is subject to continuous further improvement and comes exclusively from the Rhine Valley, where it is cultivated specially for us on an area of over 90 hectares by selected farmers in accordance with the strict guidelines promulgated by the Rheintal Ribel Maize Association.

## Wholegrain Ribelmais crisps

Article: 111121

150gr Pouch

Carton: 12 pieces Ethnicity: Switzerland Product group: snacks Commodity group: CRISPS

Country of production: Switzerland

Ingredients / nutrition facts: