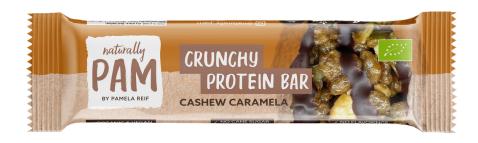

## Bio Crunchy Protein bar cashew caramela

Article: 113747

30gr Plastic film

Carton: 12 pieces

Ethnicity: No subdivision Product group: vital snacks Commodity group: BAR

Country of production: Greece

Ingredients / nutrition facts: