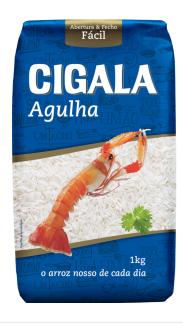

Agulha - Long grain rice

Article: 113341

1000gr Pouch

Carton: 10 pieces Ethnicity: Portugal

Product group: side dishes Commodity group: RICE

Country of production: Portugal

Ingredients / nutrition facts:

https://www.gerig.ch/tb/05601260037109/