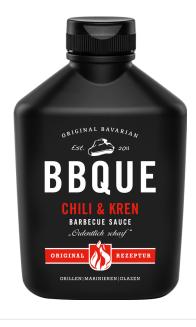

## BBQ sauce chili & horseradish

Article: 113859

400ml PET bottle

Carton: 6 pieces

Ethnicity: No subdivision Product group: sauces

Commodity group: SPECIALITY SAUCES

Country of production: Germany

Ingredients / nutrition facts: