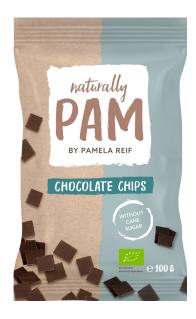

## **Bio Chocolate Chips**

Article: 113797

100gr Sachet

Carton: 12 pieces Ethnicity: No subdivision Product group: vital snacks Commodity group: CHOCOLATE Country of production: Germany

Ingredients / nutrition facts: