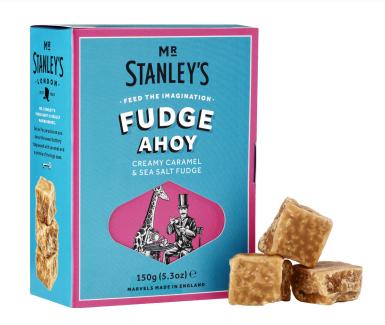

MR STANLEY'S . LONDON. ESTO 1043

Caramel & sea salt fudge Article: 111005 150gr Box

Carton: 12 pieces Ethnicity: Great Britain Product group: sweets without pastries Commodity group: SWEETS Country of production: Great Britain