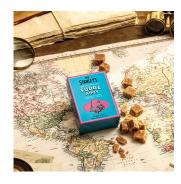

## Mr Stanley's

Feed the imagination

With a twizzle of his moustache and a secret recipe or two tucked under his top hat, say hello to Mr Stanley. A well-travelled Victorian gent with a palette for perfection, Mr Stanley embraced the spirit of adventure so loved by his contemporaries. From his humble roots in Yorkshire, England, his curiosity took his tastebuds on trips far and wide. He fed his imagination with tales of magical creatures and brought back tastes then unknown to the English shores.

Mr Stanley invites you to discover his wondrous world of tantalising treats. Behind each moreish morsel lies a marvellous story of intrepid adventure. Escape the ordinary, embrace the extraordinary.

Welcome to the world of Mr Stanley!

MR STANLEY'S . LONDON. ESTO 1043

Caramel & sea salt fudge Article: 111005 150gr Box

Carton: 12 pieces Ethnicity: Great Britain Product group: sweets without pastries Commodity group: SWEETS Country of production: Great Britain