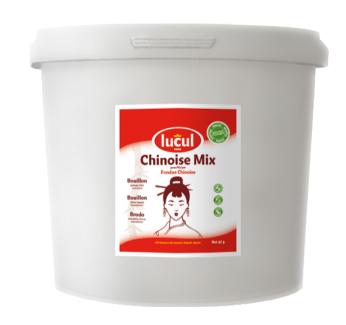

## Gluten free Lactose free

Chinoise Mix – Fondue Article: 101834

470gr Tub

Carton: 12 pieces Ethnicity: No subdivision Product group: cooking / baking ingredients Commodity group: SPICE MIXES Country of production: Switzerland