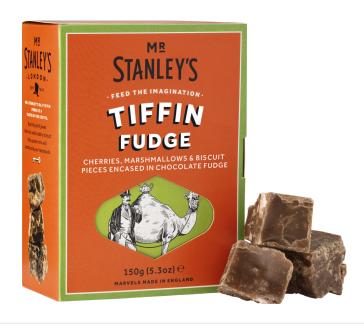

## Chocolate fudge with cherries and marshmallows

Article: 111007

150gr Box

Carton: 12 pieces Ethnicity: Great Britain

Product group: sweets without pastries

Commodity group: SWEETS

Country of production: Great Britain