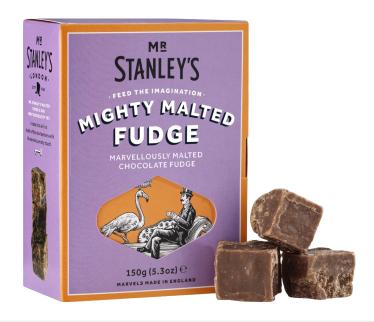

Chocolate fudge

Article: 111006

150gr Box

Carton: 12 pieces Ethnicity: Great Britain

Product group: sweets without pastries

Commodity group: SWEETS

Country of production: Great Britain

Ingredients / nutrition facts: