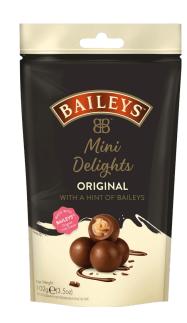

Baileys A sensual pair BAILEY

A sensual pair: A tenderly melting chocolate coating meets Baileys Original Irish Cream and make a perfect, tempting match.

The brand Baileys Original Irish Cream has long been successfully available on the Swiss liquor market and is the no. 1 liquor worldwide. Only the best ingredients are used for the original Irish cream liquor. The Irish Whiskey is received from renowned distilleries like the famous Old Bushmills Destillery in County Antrim. In combination with the wonderful fresh and creamy Irish cream, cocoa and tender vanilla, the unique taste adventure for gourmets is created.

The tender chocolate coating by «Lir award winning chocolatiers» now perfectly completes the Irish temptation. Lir is an Irish chocolate manufacturer famous for its premium chocolates and pralines, also having received numerous prizes.

Chocolate Mini Delights Article: 110481 102gr Pouch

Carton: 12 pieces Ethnicity: No subdivision Product group: sweets without pastries Commodity group: CHOCOLATE Country of production: Ireland

Ingredients / nutrition facts: https://www.gerig.ch/tb/05099872013206/