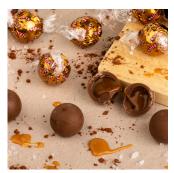

## **Baileys**

A sensual pair

A sensual pair: A tenderly melting chocolate coating meets Baileys Original Irish Cream and make a perfect, tempting match.

The brand Baileys Original Irish Cream has long been successfully available on the Swiss liquor market and is the no. 1 liquor worldwide. Only the best ingredients are used for the original Irish cream liquor. The Irish Whiskey is received from renowned distilleries like the famous Old Bushmills Destillery in County Antrim. In combination with the wonderful fresh and creamy Irish cream, cocoa and tender vanilla, the unique taste adventure for gourmets is created.

The tender chocolate coating by «Lir award winning chocolatiers» now perfectly completes the Irish temptation. Lir is an Irish chocolate manufacturer famous for its premium chocolates and pralines, also having received numerous prizes.