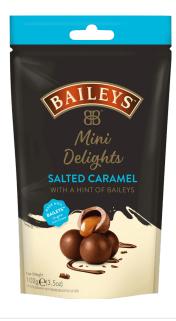

## **Chocolate Mini Delights salted caramel**

Article: 110837

102gr Pouch

Carton: 12 pieces

Ethnicity: No subdivision

Product group: sweets without pastries

Commodity group: CHOCOLATE Country of production: Ireland