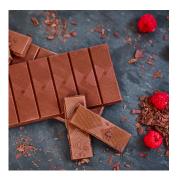

Dark chocolate 52% - pears & almonds

Article: 226162

70gr Bar

Carton: 15 pieces

Ethnicity: No subdivision

Product group: sweets without pastries

Commodity group: CHOCOLATE
Country of production: Belgium

Ingredients / nutrition facts: