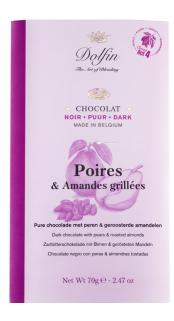

Dark chocolate 52% - pears & almonds

Article: 226162

70gr Bar

Carton: 15 pieces

Ethnicity: No subdivision

Product group: sweets without pastries

Commodity group: CHOCOLATE
Country of production: Belgium

Ingredients / nutrition facts: