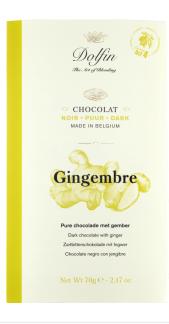

Dark chocolate - fresh ginger

Article: 226055

70gr Bar

Carton: 15 pieces

Ethnicity: No subdivision

Product group: sweets without pastries

Commodity group: CHOCOLATE Country of production: Belgium

Ingredients / nutrition facts: