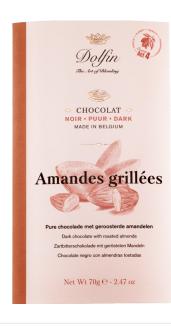

Dark chocolate - roasted almonds

Article: 226020

70gr Bar

Carton: 15 pieces

Ethnicity: No subdivision

Product group: sweets without pastries

Commodity group: CHOCOLATE
Country of production: Belgium

Ingredients / nutrition facts: