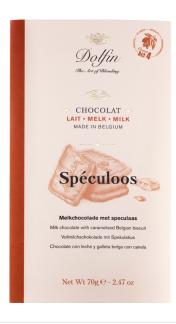

Milk chocolate 32% - speculoos

Article: 110100

70gr Bar

Carton: 15 pieces

Ethnicity: No subdivision

Product group: sweets without pastries

Commodity group: CHOCOLATE Country of production: Belgium

Ingredients / nutrition facts: