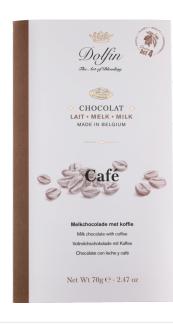

Milk chocolate - coffee

Article: 113619

70gr Bar

Carton: 15 pieces

Ethnicity: No subdivision

Product group: sweets without pastries

Commodity group: CHOCOLATE
Country of production: Belgium

Ingredients / nutrition facts: