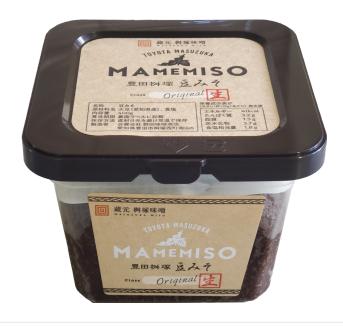

world. With the use of high-quality ingredients and spices, the Japanese

Miso paste premium - Mame Miso

Article: 110991

400gr Plastic tub

Carton: 8 pieces
Ethnicity: Japan

Product group: soups

Commodity group: VARIOUS ITEMS
Country of production: Japan

Ingredients / nutrition facts:

https://www.gerig.ch/tb/04904128300546/

GTIN CU: 4904128300546

GTIN TU: 14904128300543

**Gustav Gerig AG** 

Hardturmstrasse 169 CH-8005 Zürich Phone: +41 44 444 33 33 Fax: +41 44 444 33 00 Website: www.gerig.ch Mail: info@gerig.ch