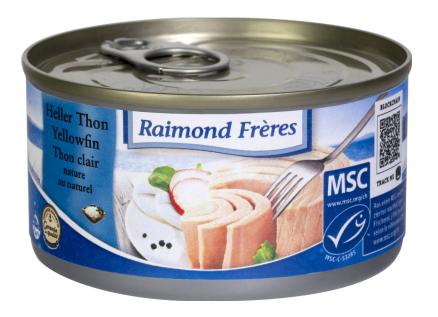

## MSC Blockchain

MSC Yellowfin tuna chunks in brine Article: 113528 200gr Sheet steel can

Carton: 24 pieces Ethnicity: No subdivision Product group: preserves - fish Commodity group: MSC TUNA Country of production: Thailand

Ingredients / nutrition facts: https://www.gerig.ch/tb/07615900014502/ TIN CU: 7615900014502