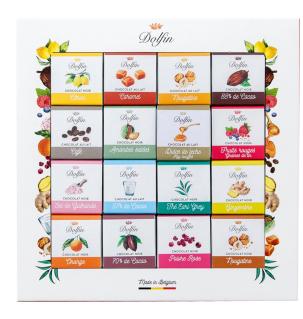

Neapolitans 48 assorted chocolate

Article: 113359

216gr Box

Carton: 10 pieces

Ethnicity: No subdivision

Product group: sweets without pastries

Commodity group: CHOCOLATE
Country of production: Belgium

Ingredients / nutrition facts: