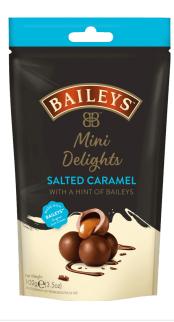

## **Chocolate Mini Delights salted caramel**

Article: 110837

102gr Pouch

Carton: 12 pieces

Ethnicity: No subdivision

Product group: sweets without pastries

Commodity group: CHOCOLATE
Country of production: Ireland