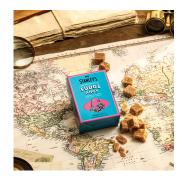

MR STANLEY'S . LONDON. ESTO 1043

Caramel & sea salt fudge Article: 111005 150gr Box

Carton: 12 pieces Ethnicity: Great Britain Product group: sweets without pastries Commodity group: SWEETS Country of production: Great Britain