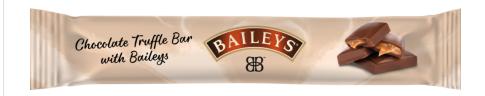

## Baileys chocolate bar

Article: 111186

Carton: 20 pieces

Ethnicity: No subdivision

Product group: sweets without pastries

Commodity group: CHOCOLATE Country of production: Ireland

Ingredients / nutrition facts:

https://www.gerig.ch/tb/05099872017082/

35gr Flow pack

GTIN CU: 5099872017082

GTIN TU: 5099872017587

Phone: +41 44 444 33 33

Website: www.gerig.ch Fax: +41 44 444 33 00 Mail: info@gerig.ch