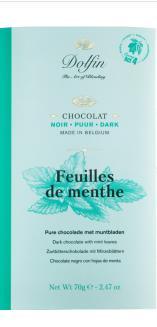

| Dark chocolate – peppermint | 70gr |
|-----------------------------|------|
| Article: 113343             | Bar  |

Carton: 15 pieces Ethnicity: No subdivision Product group: sweets without pastries Commodity group: CHOCOLATE Country of production: Belgium