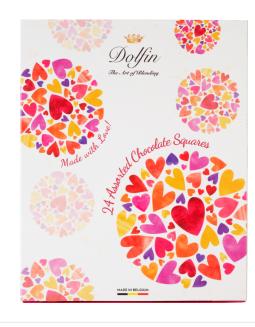

## **Neapolitans Mix LOVE**

Article: 113526

108gr Box

Carton: 10 pieces

Ethnicity: No subdivision

Product group: sweets without pastries

Commodity group: CHOCOLATE
Country of production: Belgium

Ingredients / nutrition facts: