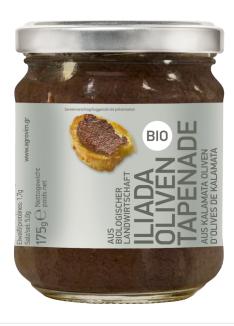

## Silver Organic Line Tapenade from Kalamata olives

Article: 110231

175gr Glass

Carton: 12 pieces
Ethnicity: Greece
Product group: antipasti

Commodity group: TAPENADES

Country of production: Greece

Ingredients / nutrition facts: