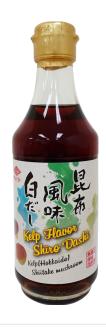

Soup stock Kombu Shiro Dashi

Article: 113513

300ml Bottle

Carton: 12 pieces Ethnicity: Japan

Product group: soups

Commodity group: LIQUID SOUPS Country of production: Japan

Ingredients / nutrition facts:

https://www.gerig.ch/tb/04974507095172/

GTIN CU: 4974507095172

GTIN TU: 14974507095179

Phone: +41 44 444 33 33 Fax: +41 44 444 33 00 Website: www.gerig.ch Mail: info@gerig.ch