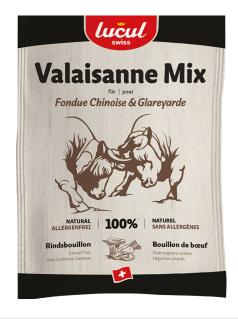

## Valaisanne Mix - Fondue Chinoise & Glareyarde

Article: 113492

49gr Pouch

Carton: 10 pieces

Ethnicity: No subdivision

Product group: cooking / baking ingredients

Commodity group: SPICE MIXES
Country of production: Switzerland