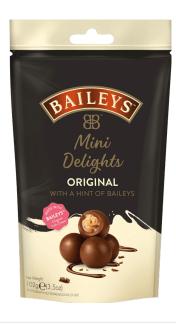

## **Chocolate Mini Delights**

Article: 110481

102gr Pouch

Carton: 12 pieces

Ethnicity: No subdivision

Product group: sweets without pastries

Commodity group: CHOCOLATE Country of production: Ireland

Ingredients / nutrition facts: