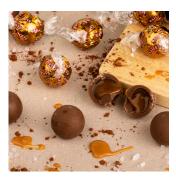

## **Baileys**

A sensual pair

A sensual pair: A tenderly melting chocolate coating meets Baileys Original Irish Cream and make a perfect, tempting match.

The brand Baileys Original Irish Cream has long been successfully available on the Swiss liquor market and is the no. 1 liquor worldwide. Only the best ingredients are used for the original Irish cream liquor. The Irish Whiskey is received from renowned distilleries like the famous Old Bushmills Destillery in County Antrim. In combination with the wonderful fresh and creamy Irish cream, cocoa and tender vanilla, the unique taste adventure for gourmets is created.

The tender chocolate coating by «Lir award winning chocolatiers» now perfectly completes the Irish temptation. Lir is an Irish chocolate manufacturer famous for its premium chocolates and pralines, also having received numerous prizes.