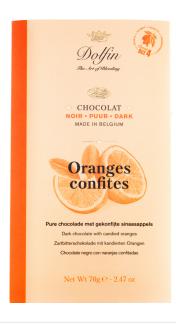

Dark chocolate - orange peel

Article: 226000

70gr Bar

Carton: 15 pieces

Ethnicity: No subdivision

Product group: sweets without pastries

Commodity group: CHOCOLATE
Country of production: Belgium

Ingredients / nutrition facts: