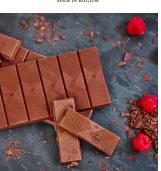

| Dark chocolate – Earl Grey tea | 70gr |
|--------------------------------|------|
| Article: 226050                | Bar  |

Carton: 15 pieces Ethnicity: No subdivision Product group: sweets without pastries Commodity group: CHOCOLATE Country of production: Belgium