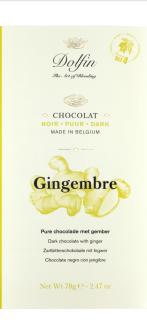

| Dark chocolate – fresh ginger | 70gr |
|-------------------------------|------|
| Article: 226055               | Bar  |

Carton: 15 pieces Ethnicity: No subdivision Product group: sweets without pastries Commodity group: CHOCOLATE Country of production: Belgium