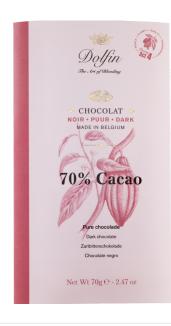

## Dark chocolate 70% cocoa

Article: 226060

70gr Bar

Carton: 15 pieces

Ethnicity: No subdivision

Product group: sweets without pastries

Commodity group: CHOCOLATE
Country of production: Belgium

Ingredients / nutrition facts: