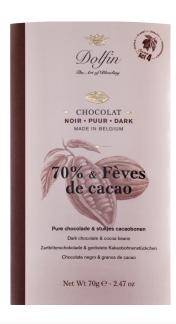

Dark chocolate 70% - cocoa nibs

Article: 226080

70gr Bar

Carton: 15 pieces

Ethnicity: No subdivision

Product group: sweets without pastries

Commodity group: CHOCOLATE Country of production: Belgium

Ingredients / nutrition facts: