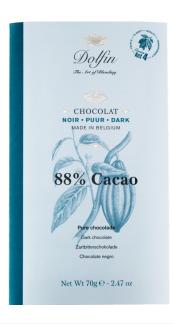

## Dark chocolate 88% cocoa

Article: 226085

70gr Bar

Carton: 15 pieces

Ethnicity: No subdivision

Product group: sweets without pastries

Commodity group: CHOCOLATE
Country of production: Belgium

Ingredients / nutrition facts: