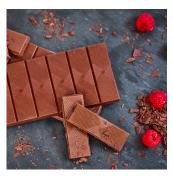

Dark chocolate 52% - pears & almonds

Article: 226162

70gr Bar

Carton: 15 pieces

Ethnicity: No subdivision

Product group: sweets without pastries

Commodity group: CHOCOLATE
Country of production: Belgium

Ingredients / nutrition facts: