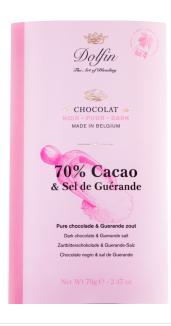

Dark chocolate 70% - Guérande salt

Article: 102806

70gr Bar

Carton: 15 pieces

Ethnicity: No subdivision

Product group: sweets without pastries

Commodity group: CHOCOLATE
Country of production: Belgium

Ingredients / nutrition facts: