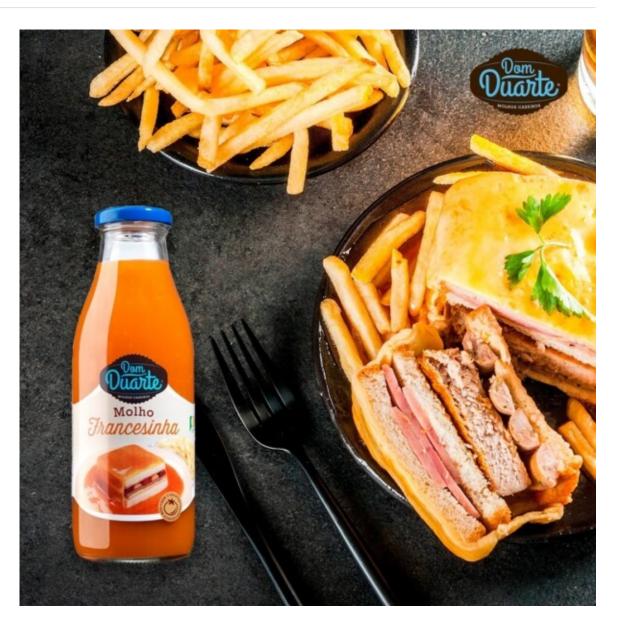

# **Dom Duarte**

The company the size of its talent

From the famous "francesinha" sauce - prepared by Mr. Duarte and now being sold to every restaurant and café in the north of Portugal. Until today, the journey has been arduous and long but ripe with success.

The brand Dom Duarte was born in 1997 in the town of Maia following the need to respond to a growing demand.

From here to the development of other sauces was just a short step. The company now offers a wide assortment of products, such as pulps, teas and infusions, seasoning, spices, condiments, jams and quince paste, a natural consequence of its top quality.

### Francesinha Sauce Article: 111152

Net content: 500gr Packaging: Bottle

Carton: 6 pieces