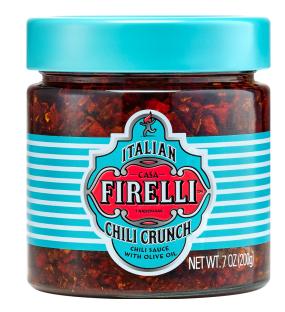

Read more: https://www.gerig.ch/en/brands/firelli/

Chili Crunch Article: 113890 200gr Glass

Carton: 6 pieces Ethnicity: Italy Product group: sauces Commodity group: HOT SPICY SAUCES Country of production: Italy