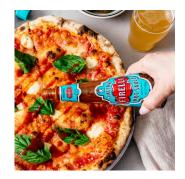

Firelli Hot Sauce is beautifully packaged in an iconic, cone-shaped glass bottle with a stunning blue cap modeled after an old Italian fire extinguisher, offering a modern twist on a classic Italian tradition.

Firelli stands out from the crowd of other hot sauces that are too spicy or too vinegary, filling a gap in the market for an **all-natural Italian hot sauce**. Firelli provides an unforgettable pizza taste and is a healthier substitute for chili oil - just a few squirts is all it takes to give pizza a spicy kick!

Approximately 30-40% of all pizza consumers use a hot sauce for their pizza. Today, these are still mostly sauces from the Tex-Mex area, but **on an authentic Italian pizza also belongs an equally authentic hot sauce from Italy**!