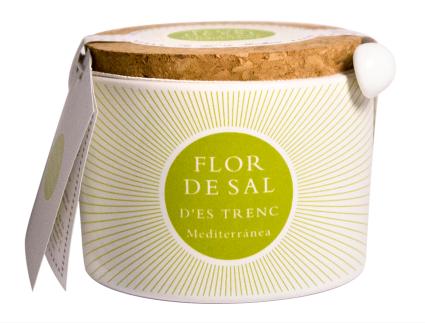

Organic

**Organic Flor de Sal mediterrean, pot** Article: 110419 100gr Pot

Carton: 6 pieces Ethnicity: No subdivision Product group: spices / herbs Commodity group: SALT Country of production: Spain

GTIN TU: 84370064513764