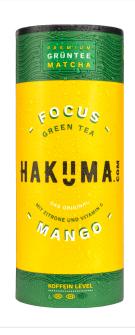

## Vegan

Focus – Green tea – Mango Article: 111311 235ml Cardboard tub

Carton: 12 pieces Ethnicity: Japan Product group: beverages Commodity group: ENERGYDRINKS/VITAMINS Country of production: Austria

Ingredients / nutrition facts: https://www.gerig.ch/tb/09120075270762/