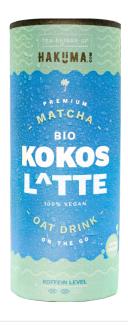

# HAKUMA.

Coco L<sup>\*</sup>tte Oat Drink organic Article: 113640 235ml Cardboard tub

Carton: 12 pieces Ethnicity: No subdivision Product group: beverages Commodity group: ENERGYDRINKS/VITAMINS Country of production: Austria