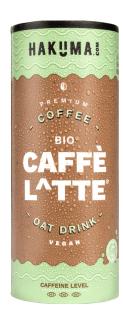

## Caffè L^tte Oat Drink organic

Article: 113965

235ml Cardboard tub

Carton: 12 pieces Ethnicity: No subdivision Product group: beverages

Commodity group: ENERGYDRINKS/VITAMINS

Country of production: Austria