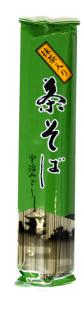

Soba Buckwheat Noodles Green Tea

Article: 229327

200gr Pack

Carton: 20 pieces Ethnicity: Japan

Product group: side dishes

Commodity group: PASTA PRODUCTS

Country of production: Japan

Ingredients / nutrition facts:

https://www.gerig.ch/tb/04972328620498/

GTIN CU: 4972328620498

GTIN TU: 7615900013758

Website: www.gerig.ch Mail: info@gerig.ch