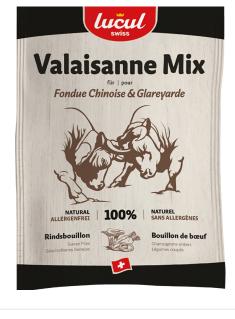

## Valaisanne Mix - Fondue Chinoise & Glareyarde

Article: 113492

49gr Pouch

Carton: 10 pieces

Ethnicity: No subdivision

Product group: cooking / baking ingredients

Commodity group: SPICE MIXES Country of production: Switzerland