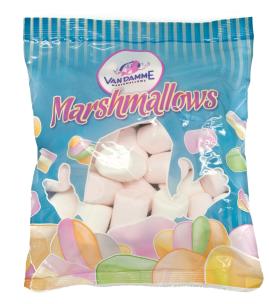

Mr. Mallo is the perfect partner for retailers around the globe for their private label marshmallow projects.

Marshmallows tubes white Article: 110969 200gr Pouch

Carton: 12 pieces Ethnicity: No subdivision Product group: sweets without pastries Commodity group: VARIOUS ITEMS Country of production: Belgium