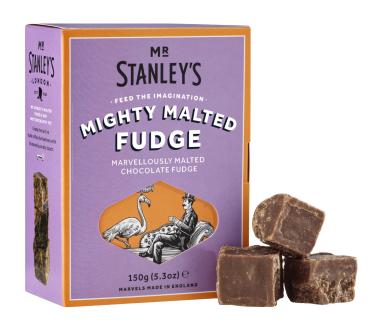

Chocolate fudge Article: 111006 150gr Box

Carton: 12 pieces Ethnicity: Great Britain Product group: sweets without pastries Commodity group: SWEETS Country of production: Great Britain

Ingredients / nutrition facts: https://www.gerig.ch/tb/05027306046759/