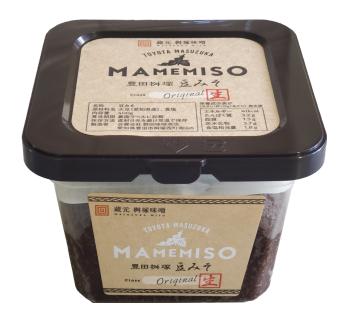

Miso paste premium – Mame Miso Article: 110991 400gr Plastic tub

Carton: 8 pieces Ethnicity: Japan Product group: soups Commodity group: VARIOUS ITEMS Country of production: Japan

Ingredients / nutrition facts: https://www.gerig.ch/tb/04904128300546/