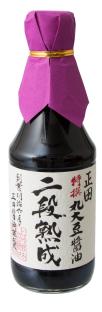

Soysauce extra quality
Article: 110336

300ml Bottle

Carton: 6 pieces Ethnicity: Japan Product group: sauces Commodity group: MILK SUBSTITUTE PRODUCTS Country of production: Japan

Ingredients / nutrition facts: https://www.gerig.ch/tb/04901885002058/ GTIN TU: 24901885002052